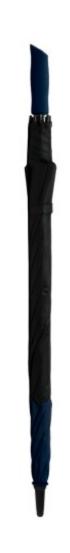

# **MAGNIFIC XL UMBRELLA**

### **Basic informations**

Material 1: 190T polyester

Size: Ø1300 mm

Umbrella panels: 8 panel

Umbrella mechanism: Automatic (open)

Color: Black Color: Blue

# Specification

Extra large automatic, windproof umbrella with 8 panels and full fibreglass frame. With matching colour EVA handle. 190T pongee.